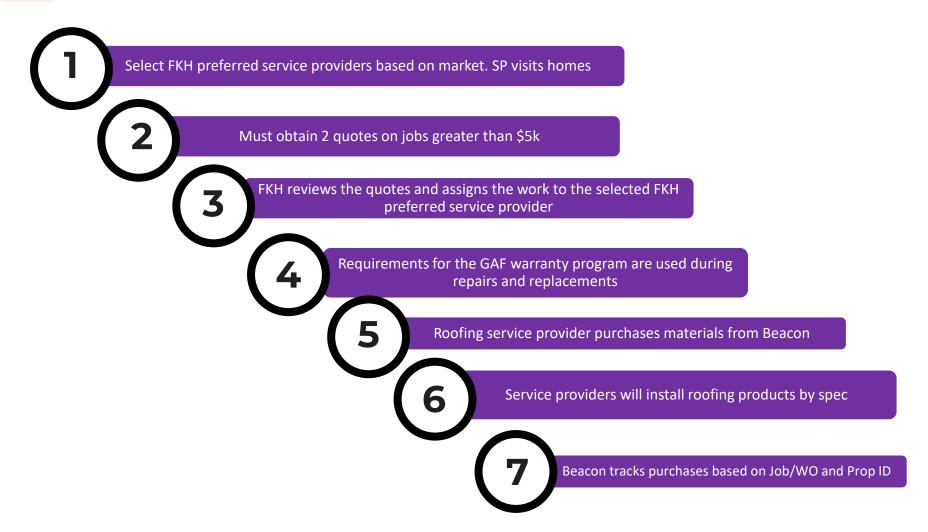

### **FKH GAF Roofing Process**

## **FKH Roofing Spec**

Preferred GAF Installer by Market

Installer must purchase material from Beacon: Timberline **HDZ or Royal Sovereign Shingles** 

Warranty includes 2-year labor warranty and 50-year product warranty \*Must use 3 Accessories: Starter Shingles Hip and Ridge Shingles Ventilation

> **Roofing Installation Specs:** Tear off: 1 year

> > Measuring Service: Hover/Eagle View

Plywood: 3 sheets

| Brand                                    | GAF              | GAF              |
|------------------------------------------|------------------|------------------|
|                                          | _                |                  |
| Product                                  | Timberline HDZ   | Royal Soveriegn  |
|                                          |                  |                  |
|                                          | Architectural    |                  |
| Shingles Type                            | Shingles         | 3 Tab            |
|                                          |                  |                  |
|                                          | 2 Year           | 2 Year           |
|                                          | workmanship by   | workmanship by   |
| Warranty                                 | Installer        | Installer        |
|                                          | Lifetime product | 50 Year product  |
|                                          | by GAF           | by GAF           |
| Must use these 2 Assessaries specific to | Starter Shingles | Starter Shingles |
| Must use these 3 Accessories specific to | Hip and Ridge    | Hip and Ridge    |
| brand                                    | Shingles         | Shingles         |
|                                          | Ventilation      | Ventilation      |
|                                          |                  |                  |
| Tear off                                 | 1 Layer          | 1 Layer          |
|                                          |                  |                  |
| Measuring Service                        | Hover/Eagle      | Hover/Eagle      |
|                                          | View/Quick       | View/Quick       |
|                                          | Measure          | Measure          |
|                                          |                  |                  |
| Plywood                                  | 3 Sheets         | 3 Sheets         |